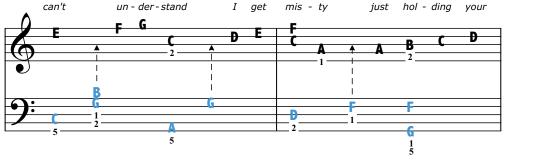

## The keyboard notes and finger positions to start playing

The red-colored notes are played on the black keyboard keys

In some difficult parts, **dotted arrows** show what to play with the left hand in relation to the right hand.

The **numbers** indicate which finger plays the note (1 = thumb)

For continuity, you can use the right piano pedal to sustain the sounds...

The complete sheet music is available on our site noviscore.com