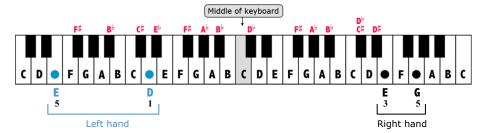

## The keyboard notes and finger positions to start playing

The red-colored notes are played on the black keyboard keys

In some difficult parts, **dotted arrows** show what to play with the left hand in relation to the right hand.

The **numbers** indicate which finger plays the note (1 = thumb)

For continuity, you can use the right piano pedal to sustain the sounds...

The complete sheet music is available on our site noviscore.com