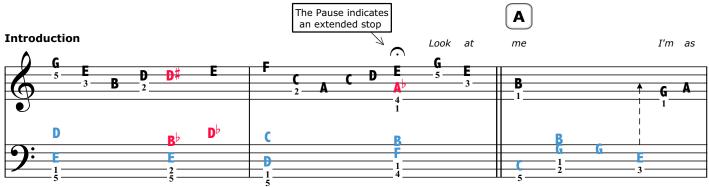

## The keyboard notes and finger positions to start playing

The red-colored notes are played on the black keyboard keys

In some difficult parts, **dotted arrows** show what to play with the left hand in relation to the right hand.

The **numbers** indicate which finger plays the note (1 = thumb)

For continuity, you can use the right piano pedal to sustain the sounds...

The complete sheet music is available on our site noviscore.com