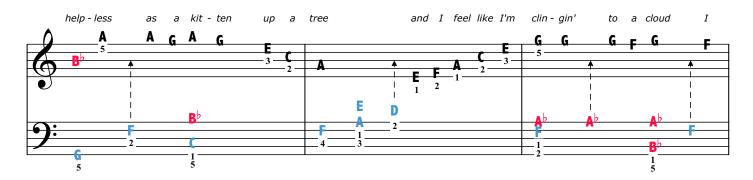

## The keyboard notes and finger positions to start playing

The red-colored notes are played on the black keyboard keys

In some difficult parts, **dotted arrows** show what to play with the left hand in relation to the right hand.

The **numbers** indicate which finger plays the note (1 = thumb)

For continuity, you can use the right piano pedal to sustain the sounds...

The complete sheet music is available on our site noviscore.com